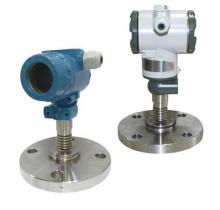

## DESCRIPTION

BNPTM450 flange flat film pressure transmitter is a flat film product to meet customer flange installation requirements. This product uses imported diffused silicon pressure and pressure sensitive components. After longterm aging and stability screening, the product performance is stable and reliable.

## CHARACTERISTICS

- 2088 and 3051 are optional
- · simulation, intelligent optional
- · HART protocol is optional and can be transmitted remotely
- · Large size diaphragm, all welded seal, long term reliable and durable
- Aluminum alloy junction box is sturdy and well sealed
- LCD display is optional
- · Especially suitable for high temperature viscous liquid