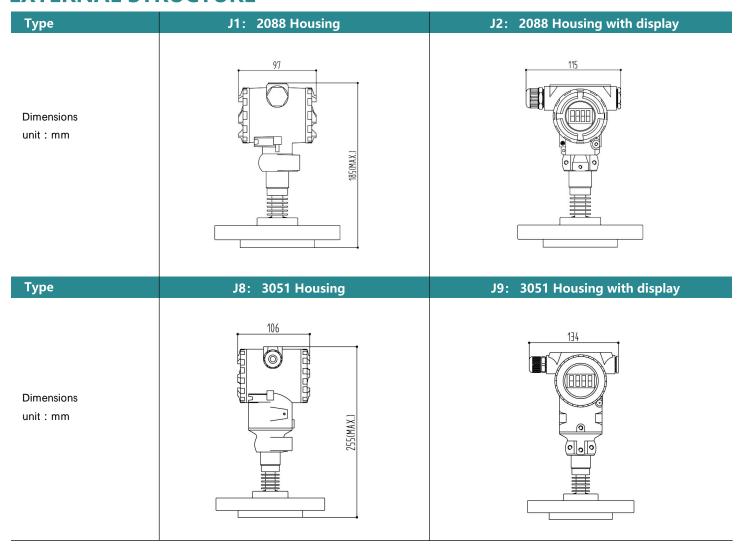

# **EXTERNAL STRUCTURE**

NOTE: 1, This product is a customized product.

2. The dimensions shown are for reference only. There are two types of housings: 3051 and 2088. There are two types of circuit boards: display and no display. There are two types: analog and intelligent.