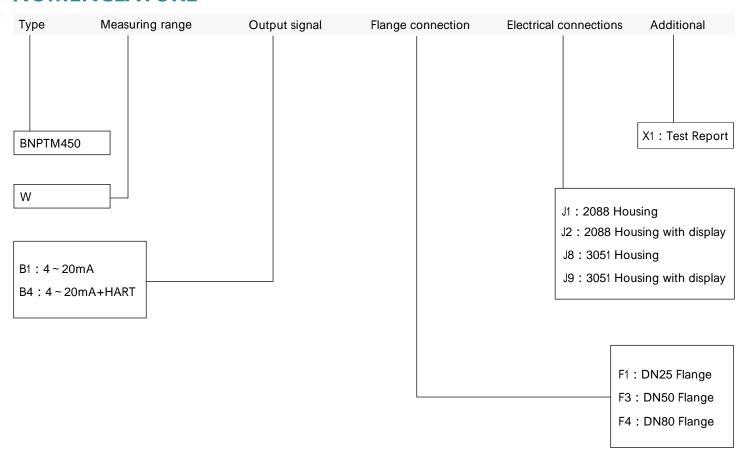

## **NOMENCLATURE**

FOR EXAMPLE: BNPTM450 (W10)-B1-F1-J1

The model is BNPTM450, the range is  $0 \sim 1.0$ MPa, the output signal is  $4 \sim 20$ mA, the flange interface is DN25 flange, and the electrical connection is 2088 housing.