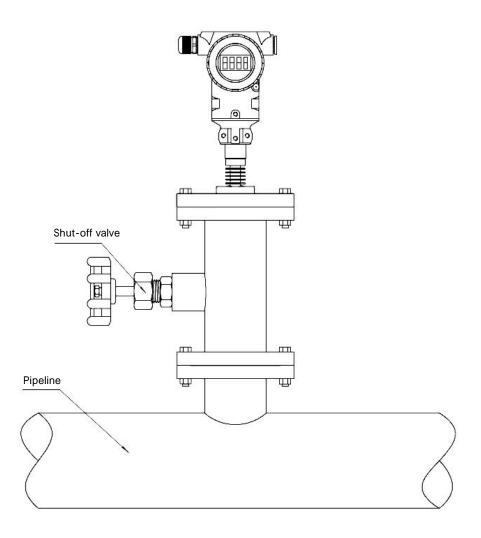

16L stainless steel |  |  |  |  |

# **APPLICATION**

- · This series of products are widely used in industrial process control, petroleum, chemical, metallurgy and other viscous media containing particles.
- · Project supporting, boiler, oil field, injection molding, heavy industry, chemical industry, steam pipe network, gas pipe network, water supply pipe network.



# **EXTERNAL STRUCTURE**



NOTE: 1, This product is a customized product.

2. The dimensions shown are for reference only. There are two types of housings: 3051 and 2088. There are two types of circuit boards: display and no display. There are two types: analog and intelligent.

# **FLANGE CONNECTION**



NOTE: Special flange interface can be customized according to customer requirements.



# **INSTALLATION INSTRUCTION**



# **PRESSURE RANGE**

| Code | Measuring range    | Code | Measuring range    | Code | Measuring range | Code                                         | Measuring range |
|------|--------------------|------|--------------------|------|-----------------|----------------------------------------------|-----------------|
| W1   | 0 ~ 10kPa/0.01MPa  | W6   | 0 ~ 160kPa/0.16MPa | W11  | 0 ~ 1.6MPa      | W16                                          | 0 ~ 25MPa       |
| W2   | 0 ~ 20kPa/0.02MPa  | W7   | 0 ~ 250kPa/0.25MPa | W12  | 0 ~ 2.5MPa      | W17                                          | 0 ~ 40MPa       |
| W3   | 0 ~ 35kPa/0.035MPa | W8   | 0 ~ 400kPa/0.4MPa  | W13  | 0 ~ 6MPa        | W18                                          | 0 ~ 60MPa       |
| W4   | 0 ~ 70kPa/0.07MPa  | W9   |