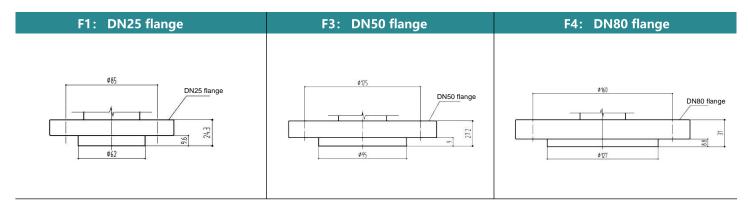

# **FLANGE CONNECTION**

NOTE: Special flange interface can be customized according to customer requirements.